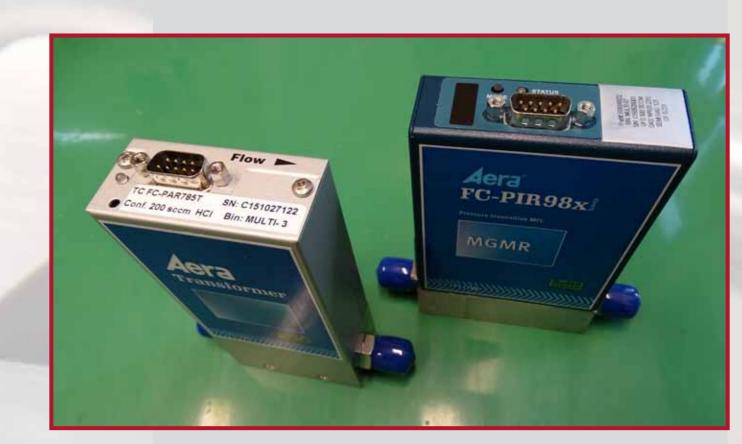

### **Calibration and Service Capabilities**

- Qualified for all MFC Calibration and Service Activities by Hitachi Metals
- Located in Dresden
- Over 20 years Experience on MFC Calibration
- Own Cleanroom
- Ultra fast turnaround Time for Repair, Re-calibration, Range Change
  - Standard: one Week,
  - Tool down: 24h
- On-site Service
  - On-site Troubleshooting
  - Response Time within 2h
- Assessment Center for all MFC Manufacturer
- Purchase und Sale