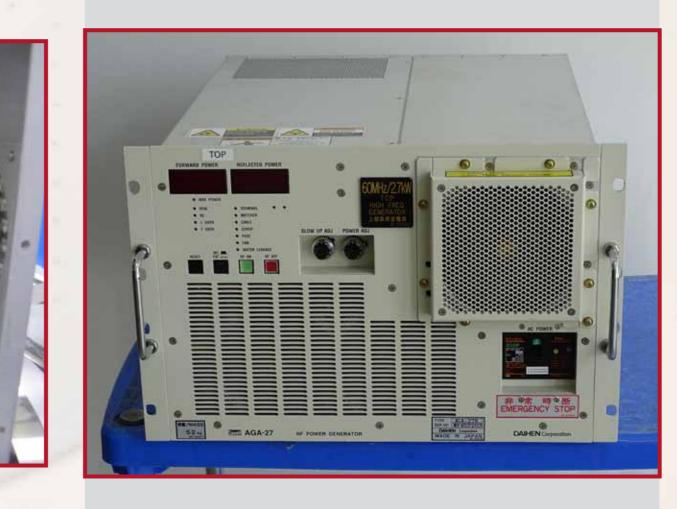

## Service for RF Generators and Matching Networks

Service for RF- Power Supply for Plasma Equipment, Repair, Calibration, Sales of RF Equipment and Technology

#### RF Generator

- Low and Mid Frequency RF Generators 50 ... 450 kHz
- High Frequency **RF** Generators
- RF Generators for ICP