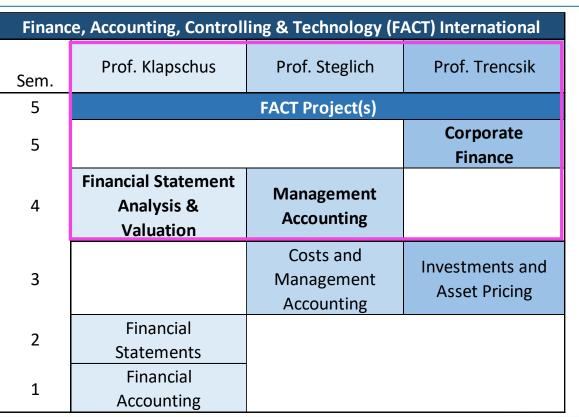

## Specialization: Finance, Accounting, Controlling, Technology (FACT) International

Prof. Dr. Verena Klapschus, Prof. Dr. Mike Steglich, Prof. Dr. Stefan Trencsik

## Finance, Accounting, Controlling, Technology (FACT) Specialization: Overview





## Module: Financial Statement Analysis & Valuation



Prof. Dr. Verena Klapschus

05.10.2023

Folie 3



#### Course: Knowledge

- The course focuses on exploring financial reporting from the perspective of financial statement users (stakeholders).
- The course provides students with a thorough understanding of fundamental concepts for financial statements analysis and company valuation.
- Students will learn to compare companies financially, understand cash flow, interpret and analyze financial statements as well as to value companies.



#### Course: Skills

- Students will acquire the competence to analyze a company's financial statements for decision-making purposes.
- Students will be able to evaluate a company's financial performance and derive business value.
- Students will de